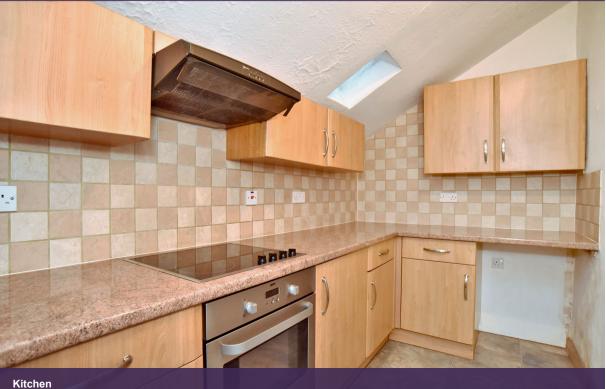

To the rear of the ground floor, the family room is located which is exceptionally spacious and gives direct access to the kitchen, which is fully fitted with a range of base and wall units in beech effect, with contrasting work surfaces, integrated electric hob and oven and extractor hood, with space for under-counter fridge and washing machine.