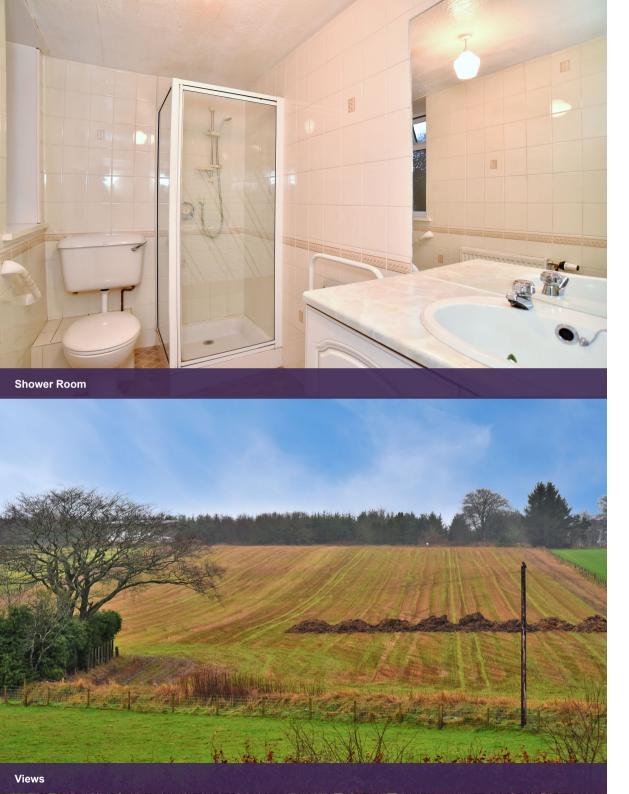

Continuing along the bright hall, the shower room is brightly finished in neutral tones, offering a white two-piece suite with walk in shower cubicle, WC and wash-hand basin set within a stylish vanity unit.

Located a short drive away from the main road, the property boasts incredible views and enjoys a front garden laid to lawn with stone chip surround, and a mixture of mature bushes, shrubs and trees adding to the overall charm of the property.