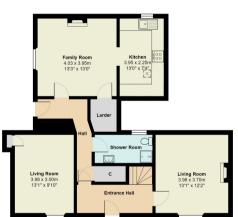

Upon entering the property, the entrance hall gives access to the majority of the lower living accommodation and hosts a large cupboard offering that much sought-after storage.

The stairwell to the upper floor is also found here, complete with chic balustrade and stair runner.

The first of the two lounges is a generous space, enjoying a pleasant front aspect, with fireplace offering a delightful focal point to the room.

The second of the two lounges is well-proportioned and again boasts an engaging view over the front of the property, with feature fireplace and ample space for and array of furniture.

Continuing along the bright hall, the shower room is brightly finished in neutral tones, offering a white two-piece suite with walk in shower cubicle, WC and wash-hand basin set within a stylish vanity unit.

To the rear of the ground floor, the family room is located which is exceptionally spacious and gives direct access to the kitchen, which is fully fitted with a range of base and wall units in beech effect, with contrasting work surfaces, integrated electric hob and oven and extractor hood, with space for under-counter fridge and washing machine.

# Accommodation and plans

| Lounge        | 13'1" x 12'2" | 3.99m x 3.71m |
|---------------|---------------|---------------|
| Second Lounge | 13'1" x 9'10" | 3.99m x 3m    |
| Family Room   | 13'3" x 13'0" | 4.04m x 3.96m |
| Kitchen       | 13'0" x 7'4"  | 3.96m x 2.24m |
| Bedroom One   | 14'9" x 11'0" | 4.5m x 3.35m  |
| Bedroom Two   | 15'9" x 9'10" | 4.8m x 3m     |
| Bedroom Three | 13'1" x 8'10" | 3.99m x 2.69m |