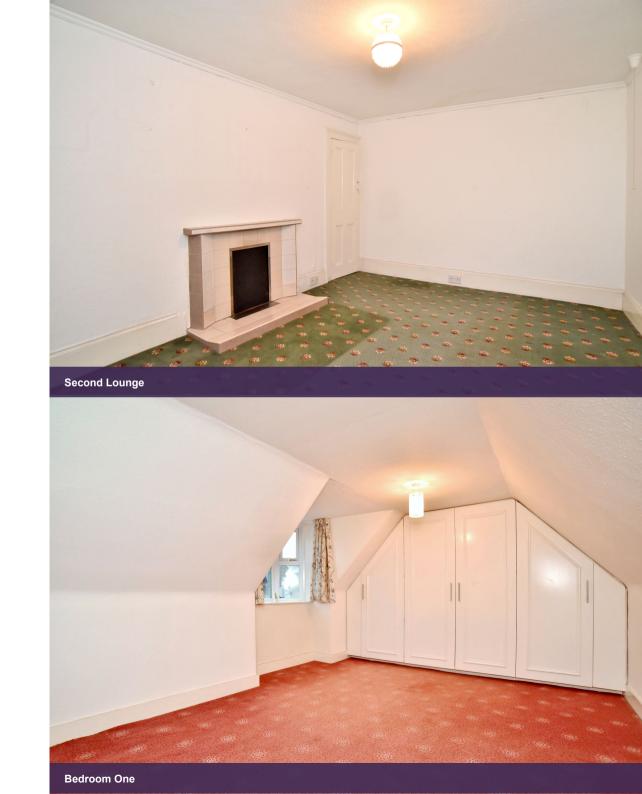

The first of the two lounges is a generous space, enjoying a pleasant front aspect, with fireplace offering a delightful focal point to the room.

The second of the two lounges is well-proportioned and again boasts an engaging view over the front of the property, with feature fireplace and ample space for and array of furniture.

Bedroom one is exceptionally sized with fabulous bay window and a large built-in wardrobe spanning the full width of the room, with two sets of double doors offering both hanging and shelved options.

Bedroom two is another generous room, offering an abundance of space for free-standing furniture as desired.