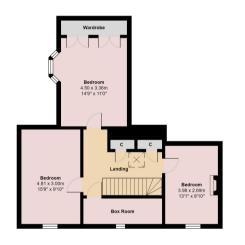

Bedroom one is exceptionally sized with fabulous bay window and a large built-in wardrobe spanning the full width of the room, with two sets of double doors offering both hanging and shelved options.

Bedroom two is another generous room, offering an abundance of space for free-standing furniture as desired.

The third bedroom is another sizeable double and also has the added charm of a feature fireplace

A box room completes the upper accommodation which is a versatile space which could easily be used for a home office or study.

# Accommodation and plans

| Lounge        | 13'1" x 12'2" | 3.99m x 3.71m |
|---------------|---------------|---------------|
| Second Lounge | 13'1" x 9'10" | 3.99m x 3m    |
| Family Room   | 13'3" x 13'0" | 4.04m x 3.96m |
| Kitchen       | 13'0" x 7'4"  | 3.96m x 2.24m |
| Bedroom One   | 14'9" x 11'0" | 4.5m x 3.35m  |
| Bedroom Two   | 15'9" x 9'10" | 4.8m x 3m     |
| Bedroom Three | 13'1" x 8'10" | 3.99m x 2.69m |