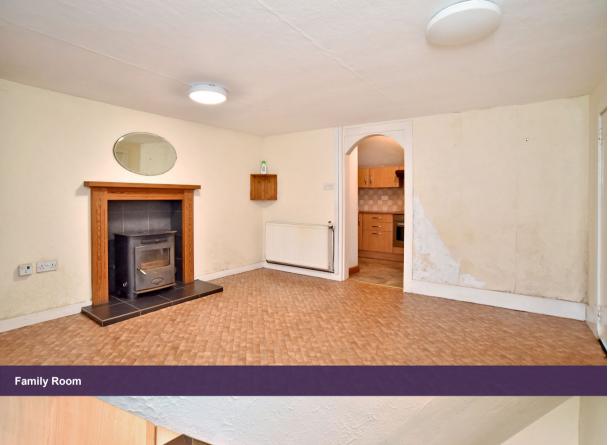

To the rear of the ground floor, the family room is located which is exceptionally spacious and gives direct access to the kitchen, which is fully fitted with a range of base and wall units in beech effect, with contrasting work surfaces, integrated electric hob and oven and extractor hood, with space for under-counter fridge and washing machine.